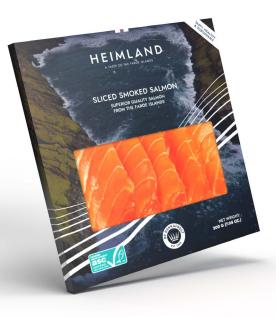

A TASTE OF THE FAROE ISLANDS



## **FROZEN SMOKED SALMON**



## **PRODUCT SPECIFICATION**

| RA |
|----|
|    |
| KA |
| VE |
|    |
| ג  |
| ER |
|    |
|    |
|    |



## PACKAGING AND LOGISTIC SPECIFICATION

| STORAGE    | The salmon are stored in a freezer with<br>a temperature at maximum -18°C (-0.4°F)<br>throughout the transportation                |
|------------|------------------------------------------------------------------------------------------------------------------------------------|
| PACKAGING  | Packed in 1 or 2 kg master boxes and frozen<br>Sea-/truck-freight: 200 or 400 kg (≈ 441 or 882<br>Ibs) 1 euro pallet ≈ 20 boxes    |
| DELIVERY   | Frozen Smoked Salmon from Bakkafrost is delivered by sea and/or truck. This ensures the consumer a superior quality second to none |
| MOQ        | Ask the s