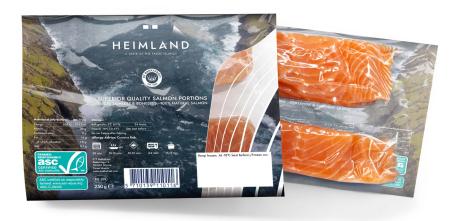

## **FROZEN CHAIN-PACKED SALMON PORTIONS**

## **PRODUCT SPECIFICATION**

| PRODUCT              | Frozen Chain-Packed Salmon Portions                                                                                                                                                                                      |
|----------------------|--------------------------------------------------------------------------------------------------------------------------------------------------------------------------------------------------------------------------|
| SPECIES              | Atlantic Salmon (Salmo salar)                                                                                                                                                                                            |
| COUNTRY<br>OF ORIGIN | Farmed, harvested and processed in the Faroe<br>Islands                                                                                                                                                                  |
| QUALITY              | Superior                                                                                                                                                                                                                 |
| BONES                | Pin bone out                                                                                                                                                                                                             |
| SKIN                 | Skin-on; Skin-on descaled; Skin-off                                                                                                                                                                                      |
| TRIMS                | N/A                                                                                                                                                                                                                      |
| SIZES                | Customer specific sizes portions from 80 g to<br>250 g per portion (2.82 to 8.82 oz.)<br>Packaging sizes per chain: 2 portions; 3 portions;<br>4 portions; 5 portions; 6 portions<br>Cut of 3-4; 4-5; 5-6; 6-7 kg salmon |
| COLOUR               | Minimum 23-26 SalmoFan                                                                                                                                                                                                   |