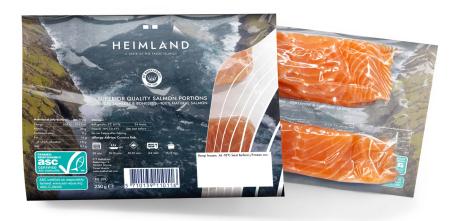

## **FROZEN CHAIN-PACKED SALMON PORTIONS**

## **PRODUCT SPECIFICATION**

| PRODUCT              | Frozen Chain-Packed Salmon Portions                                                                                                                                                                                      | 5 |
|----------------------|--------------------------------------------------------------------------------------------------------------------------------------------------------------------------------------------------------------------------|---|
| SPECIES              | Atlantic Salmon (Salmo salar)                                                                                                                                                                                            |   |
| COUNTRY<br>OF ORIGIN | Farmed, harvested and processed in the Faroe<br>Islands                                                                                                                                                                  | P |
| QUALITY              | Superior                                                                                                                                                                                                                 | C |
| BONES                | Pin bone out                                                                                                                                                                                                             |   |
| SKIN                 | Skin-on; Skin-on descaled; Skin-off                                                                                                                                                                                      | ٨ |
| TRIMS                | N/A                                                                                                                                                                                                                      | C |
| SIZES                | Customer specific sizes portions from 80 g to<br>250 g per portion (2.82 to 8.82 oz.)<br>Packaging sizes per chain: 2 portions; 3 portions;<br>4 portions; 5 portions; 6 portions<br>Cut of 3-4; 4-5; 5-6; 6-7 kg salmon |   |
| COLOUR               | Minimum 23-26 SalmoFan                                                                                                                                                                                                   | Z |