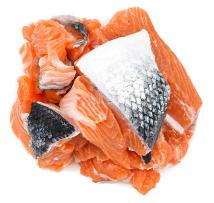

## **FROZEN SALMON OFF-CUTS (TRIMMINGS)**

## **PRODUCT SPECIFICATION**

| PRODUCT              | Frozen Salmon Off-Cuts (Trimmings)                                   | S  |
|----------------------|----------------------------------------------------------------------|----|
| SPECIES              | Atlantic Salmon (Salmo salar)                                        |    |
| COUNTRY<br>OF ORIGIN | Farmed, harvested and processed in the Faroe<br>Islands and Scotland | P/ |
| QUALITY              | Superior                                                             | DI |
| BONES                | Bones can occur                                                      |    |
| SKIN                 | Mixed (Trimmings/Off-Cuts are both skin-on and skin-off)             | м  |
| TRIMS                | N/A                                                                  | 0  |
| SIZES                | N/A                                                                  |    |
| COLOUR               | Minimum 23+ SalmoFan                                                 |    |