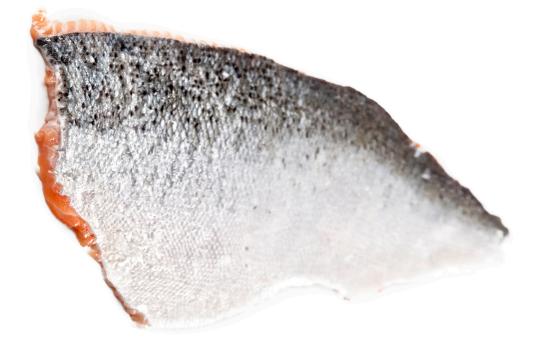

## **FROZEN SALMON SKIN**

## **PRODUCT SPECIFICATION**

| PRODUCT              | Frozen Salmon Skin                                                   |
|----------------------|----------------------------------------------------------------------|
| SPECIES              | Atlantic Salmon (Salmo salar)                                        |
| COUNTRY<br>OF ORIGIN | Farmed, harvested and processed in the Faroe<br>Islands and Scotland |
| QUALITY              | Superior                                                             |
| BONES                | N/A                                                                  |
| SKIN                 | Skin                                                                 |
| TRIMS                | N/A                                                                  |
| SIZES                | N/A                                                                  |
| COLOUR               | N/A                                                                  |